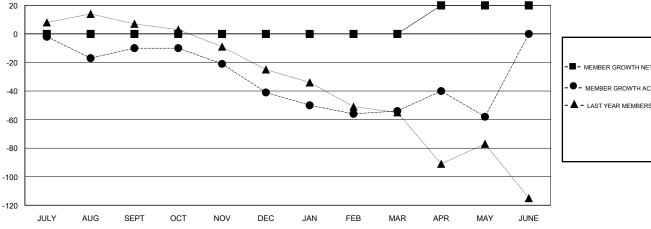

## GOALS AND ACTUAL NEW CLUBS CUMULATIVE

| -■- MEMBER GROWTH NET GOAL        |
|-----------------------------------|
| - ● - MEMBER GROWTH ACTUAL        |
| - ▲ - LAST YEAR MEMBERSHIP ACTUAL |
|                                   |
|                                   |
|                                   |